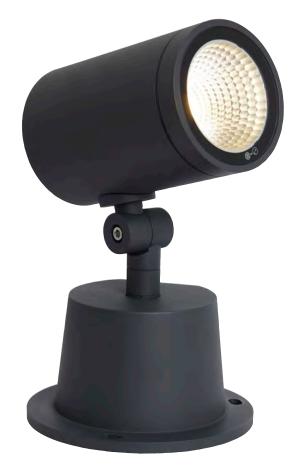

- High performance LED projector light
- Push fit loop-in loop-out for ease of installation
- Integrated AC LED technology
- Die-cast aluminium construction with textured graphite paint finish
- Cross anti-glare and hood accessory available
- LED lifespan L70 30,000 hours
- Non-dimmable

## LED Information

| Total (Watts)  | 30W           |
|----------------|---------------|
| Lumens Deliver | ed 2581lm     |
| Lm/W           | 86lm          |
| Beam Angle     | 28°           |
| CRI            | Ra 80         |
| CCT            | 3000K         |
| Input          | 220-240V      |
| Hertz          | 50Hz          |
| Operating Temp | -20°C to 40°C |