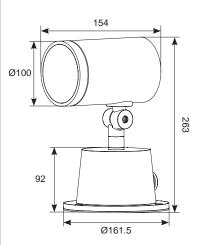

**Hood Accessory** 

Code Description Lamp **ALAZPLED2** LED 30W - Warm White

| Accessories ALAZPLED/C | Cross Anti-Glare Accessory |
|------------------------|----------------------------|
| ALAZPI ED/H            | Hood Accessory             |

- High performance LED projector light
- Push fit loop-in loop-out for ease of installation
- Integrated AC LED technology
- Die-cast aluminium construction with textured graphite paint finish
- Cross anti-glare and hood accessory available
- LED lifespan L70 30,000 hours
- Non-dimmable



## LED Information

| Total (Watts)  | 30W           |
|----------------|---------------|
| Lumens Deliver | ed 2581lm     |
| Lm/W           | 86lm          |
| Beam Angle     | 28°           |
| CRI            | Ra 80         |
| CCT            | 3000K         |
| Input          | 220-240V      |
| Hertz          | 50Hz          |
| Operating Temp | -20°C to 40°C |